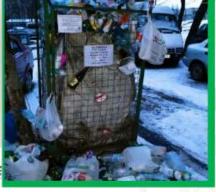

## **Garbage crisis**

12 mln tons garbage per year in Ukraine

Rapid technological development and population growth have led to an increase in waste volume, necessitating efficient methods for its collection, sorting, removal, and recycling