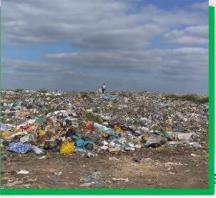

## **Garbage crisis**

12 mln tons garbage per year in Ukraine

Rapid technological development and population growth have led to an increase in waste volume, necessitating efficient methods for its collection, sorting, removal, and recycling